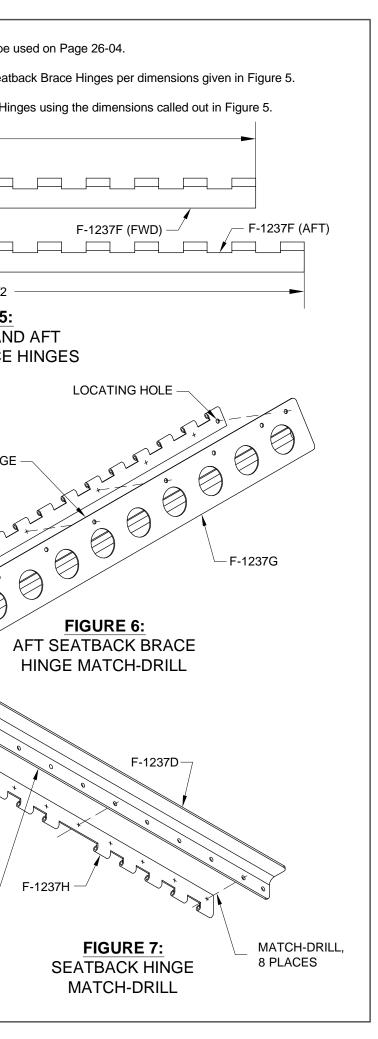

|
| 0                                        |                   | 0         | 0     | ø             |
|                                          |                   | 0         | 0     | 0             |
|                                          |                   | 0 0       | 0     | 0             |
|                                          | DATE OF COMPLETIO | N         |       |               |
|                                          | PARTICIPANTS:     |           |       |               |
|                                          |                   |           |       |               |
|                                          | DATE: 09/25/08 RI | VISION: 0 | RV-12 | AGE 26-01     |



LOCATING HOLE

LONG EDGE

10 1/2

FIGURE 4:

F-1237H SEATBACK HINGE PREPARATION