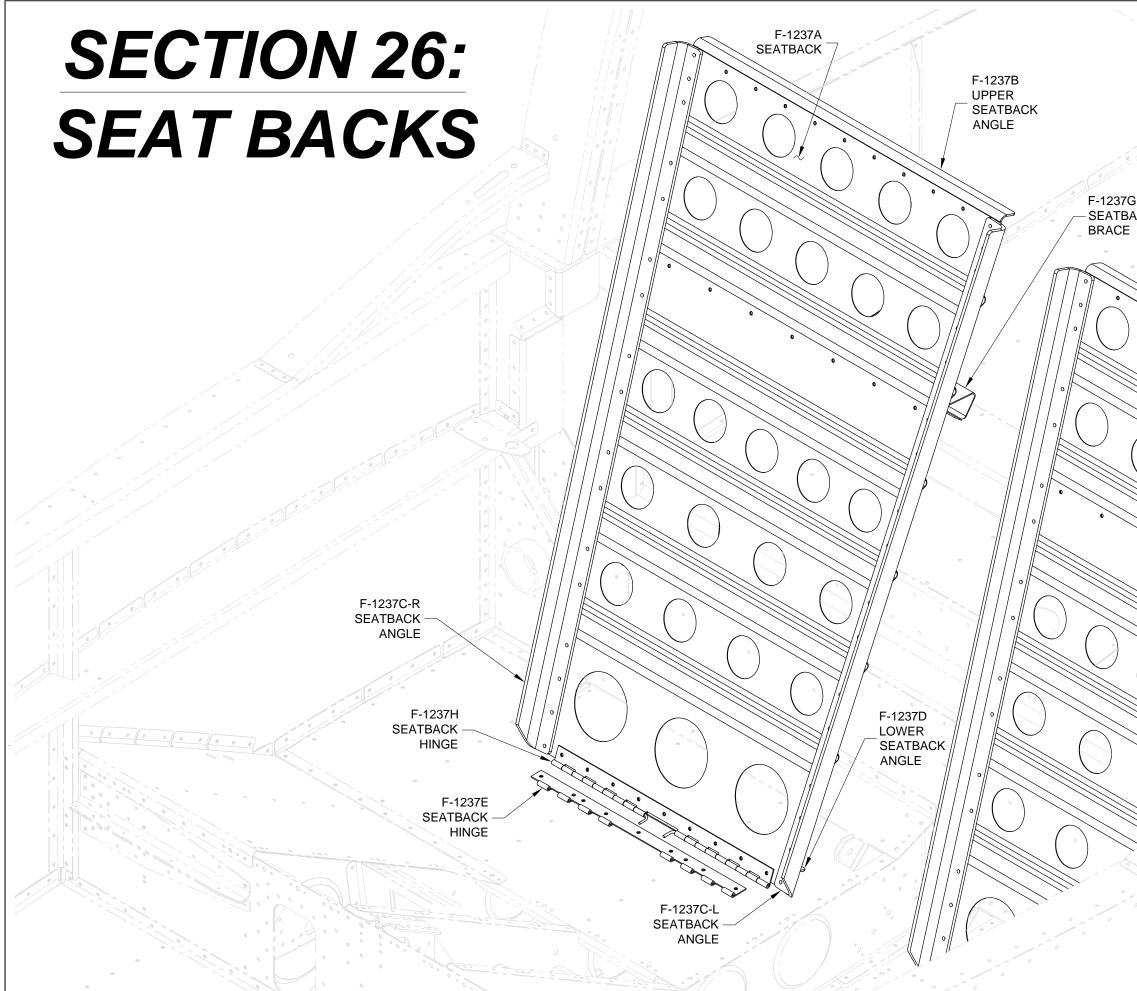

| V                                        | AN'S AIRCRA       | FT, INC.  |       |               |
|------------------------------------------|-------------------|-----------|-------|---------------|
|                                          |                   | k         |       |               |
|                                          |                   |           |       | $\rightarrow$ |
|                                          |                   |           |       |               |
|                                          |                   |           |       |               |
| 0                                        |                   | ( e # e ) |       |               |
|                                          |                   |           |       |               |
| e la |                   | // "" "   |       |               |
|                                          |                   |           |       |               |
|                                          |                   | 0         |       |               |
|                                          |                   |           |       |               |
|                                          |                   |           |       |               |
|                                          |                   |           |       |               |
|                                          | 0                 | 2         |       |               |
| 0                                        | 0.1               | )\        |       |               |
|                                          |                   |           |       |               |
|                                          | •/                |           |       |               |
| •                                        | •••               | 0         |       |               |
|                                          |                   |           |       |               |
|                                          |                   |           |       | 64            |
|                                          |                   |           |       |               |
| $\mathbb{Z}$                             |                   | $\sim$    |       |               |
|                                          |                   | •         |       | 0             |
|                                          |                   | $\frown$  |       |               |
|                                          |                   |           | 0110  |               |
| <ul> <li>( )</li> </ul>                  | //////            |           |       |               |
|                                          |                   |           |       |               |
|                                          |                   |           |       |               |
|                                          |                   | 7         |       |               |
| •                                        |                   | /         |       |               |
| •                                        |                   | /         |       |               |
| $\sim$                                   |                   | 0         |       |               |
|                                          |                   |           |       |               |
|                                          | • 7//             | 000       |       |               |
|                                          |                   |           |       | °             |
|                                          |                   |           |       |               |
|                                          |                   | 1010      |       | 0             |
|                                          |                   |           | 0.    | a             |
|                                          |                   |           | 00    |               |
|                                          | V //0,A-          |           | 0     | 0             |
| $\mathcal{A}$                            |                   | ~ ~ ~     | 0     | 0             |
| $\rightarrow$                            | A .               | 0         | 0     | ۵             |
|                                          |                   | 0         | 0     |               |
| \$ //?                                   | 1 - 0             | 0         | 0     | 0             |
| 0                                        | 0                 | 0         | 0     | 0             |
|                                          |                   | 0         | 0     | a             |
| 0                                        |                   | 0         | 0     | ø             |
|                                          |                   | 0         | 0     | 0             |
|                                          |                   | 0 0       | 0     | 0             |
|                                          | DATE OF COMPLETIO | N         |       |               |
|                                          | PARTICIPANTS:     |           |       |               |
|                                          |                   |           |       |               |
|                                          | DATE: 09/25/08 RI | VISION: 0 | RV-12 | AGE 26-01     |