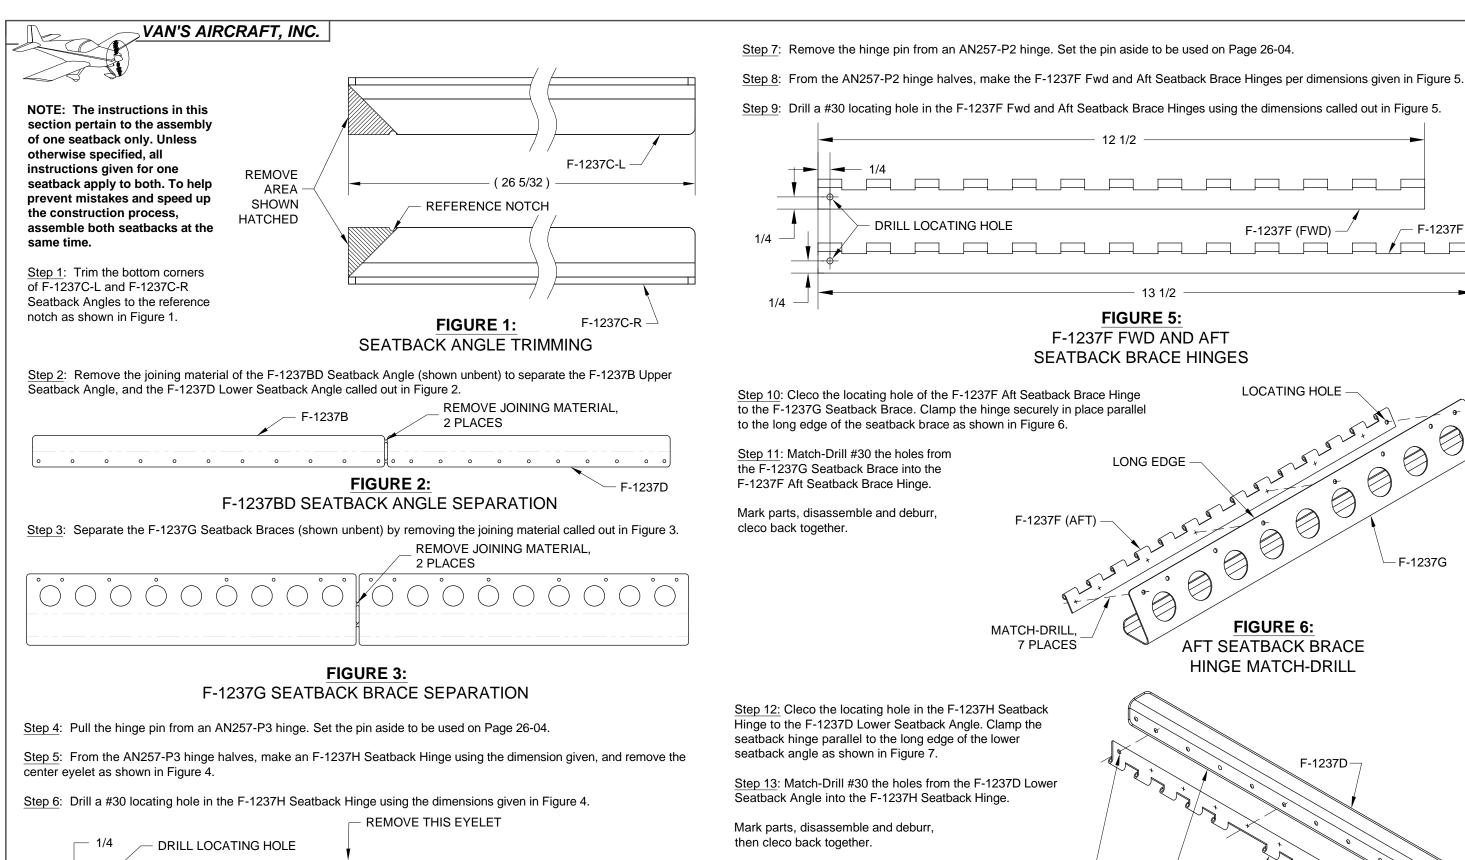

|                   | 0         | 0     | a             |
| 0                                        |                   | 0         | 0     | ø             |
|                                          |                   | 0         | 0     | 0             |
|                                          |                   | 0 0       | 0     | 0             |
|                                          | DATE OF COMPLETIO | N         |       |               |
|                                          | PARTICIPANTS:     |           |       |               |
|                                          |                   |           |       |               |
|                                          | DATE: 09/25/08 RI | VISION: 0 | RV-12 | AGE 26-01     |



LOCATING HOLE

LONG EDGE

10 1/2

FIGURE 4:

F-1237H SEATBACK HINGE PREPARATION