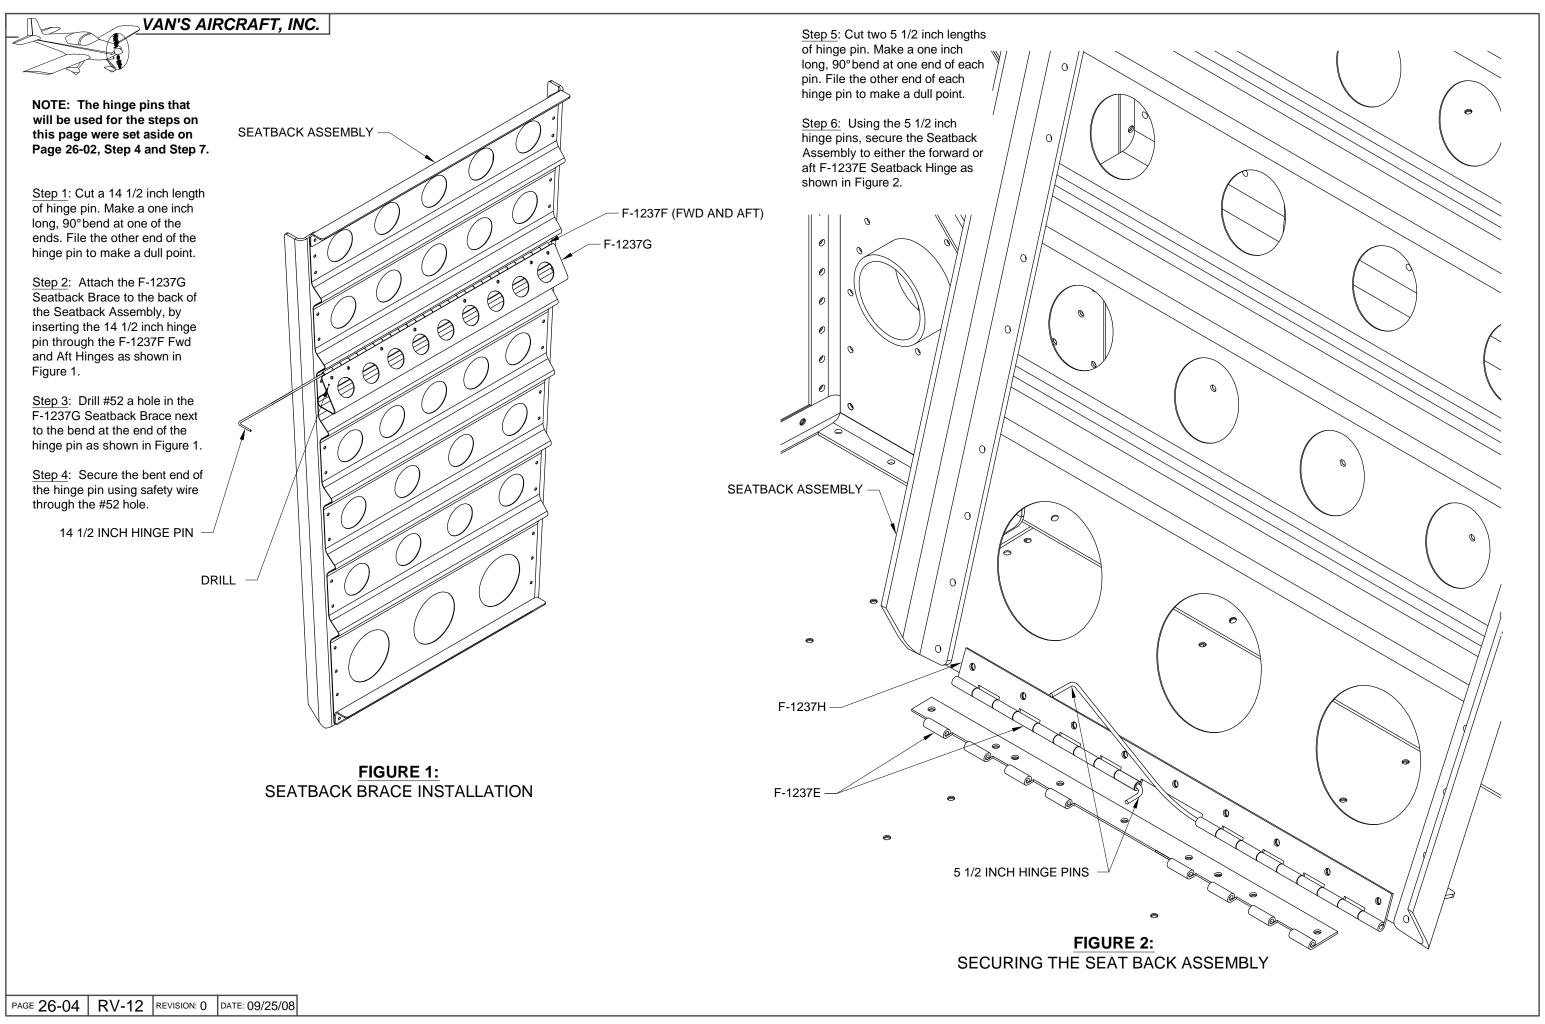

|
| 0                                        |                   | 0         | 0     | ø             |
|                                          |                   | 0         | 0     | 0             |
|                                          |                   | 0 0       | 0     | 0             |
|                                          | DATE OF COMPLETIO | N         |       |               |
|                                          | PARTICIPANTS:     |           |       |               |
|                                          |                   |           |       |               |
|                                          | DATE: 09/25/08 RI | VISION: 0 | RV-12 | AGE 26-01     |



LOCATING HOLE

LONG EDGE

10 1/2

FIGURE 4:

F-1237H SEATBACK HINGE PREPARATION