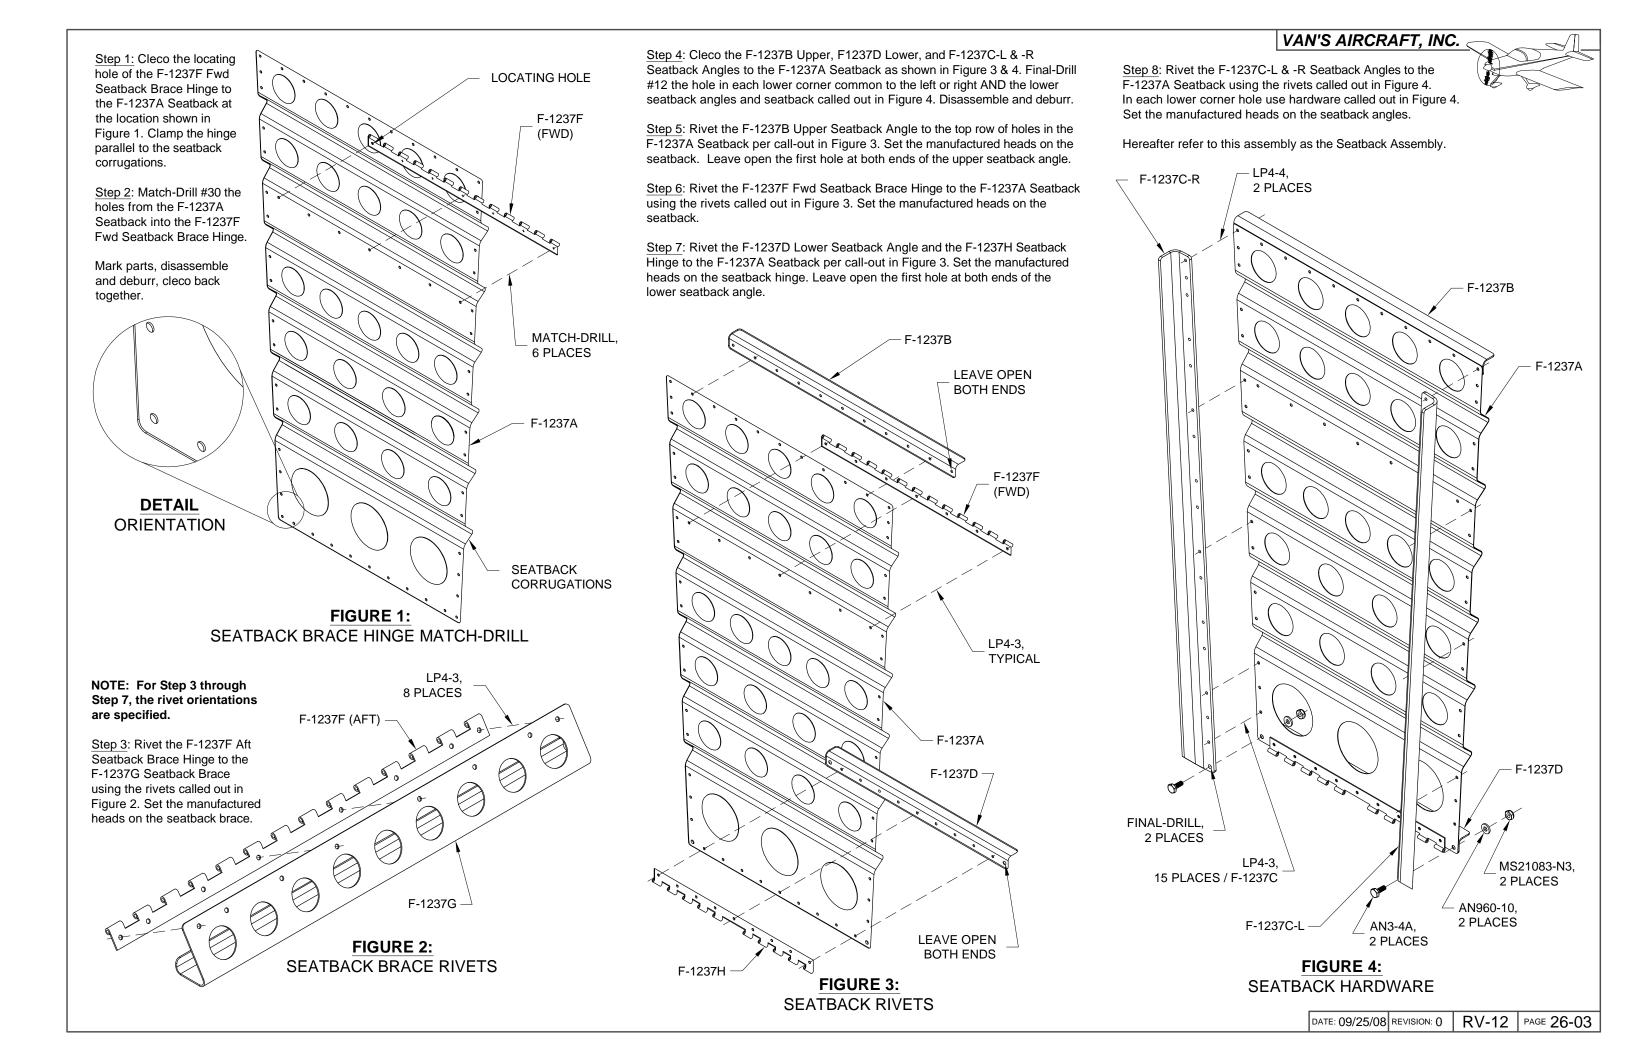

|
| 0                                        |                   | 0         | 0     | ø             |
|                                          |                   | 0         | 0     | 0             |
|                                          |                   | 0 0       | 0     | 0             |
|                                          | DATE OF COMPLETIO | N         |       |               |
|                                          | PARTICIPANTS:     |           |       |               |
|                                          |                   |           |       |               |
|                                          | DATE: 09/25/08 RI | VISION: 0 | RV-12 | AGE 26-01     |



LOCATING HOLE

LONG EDGE

10 1/2

FIGURE 4:

F-1237H SEATBACK HINGE PREPARATION