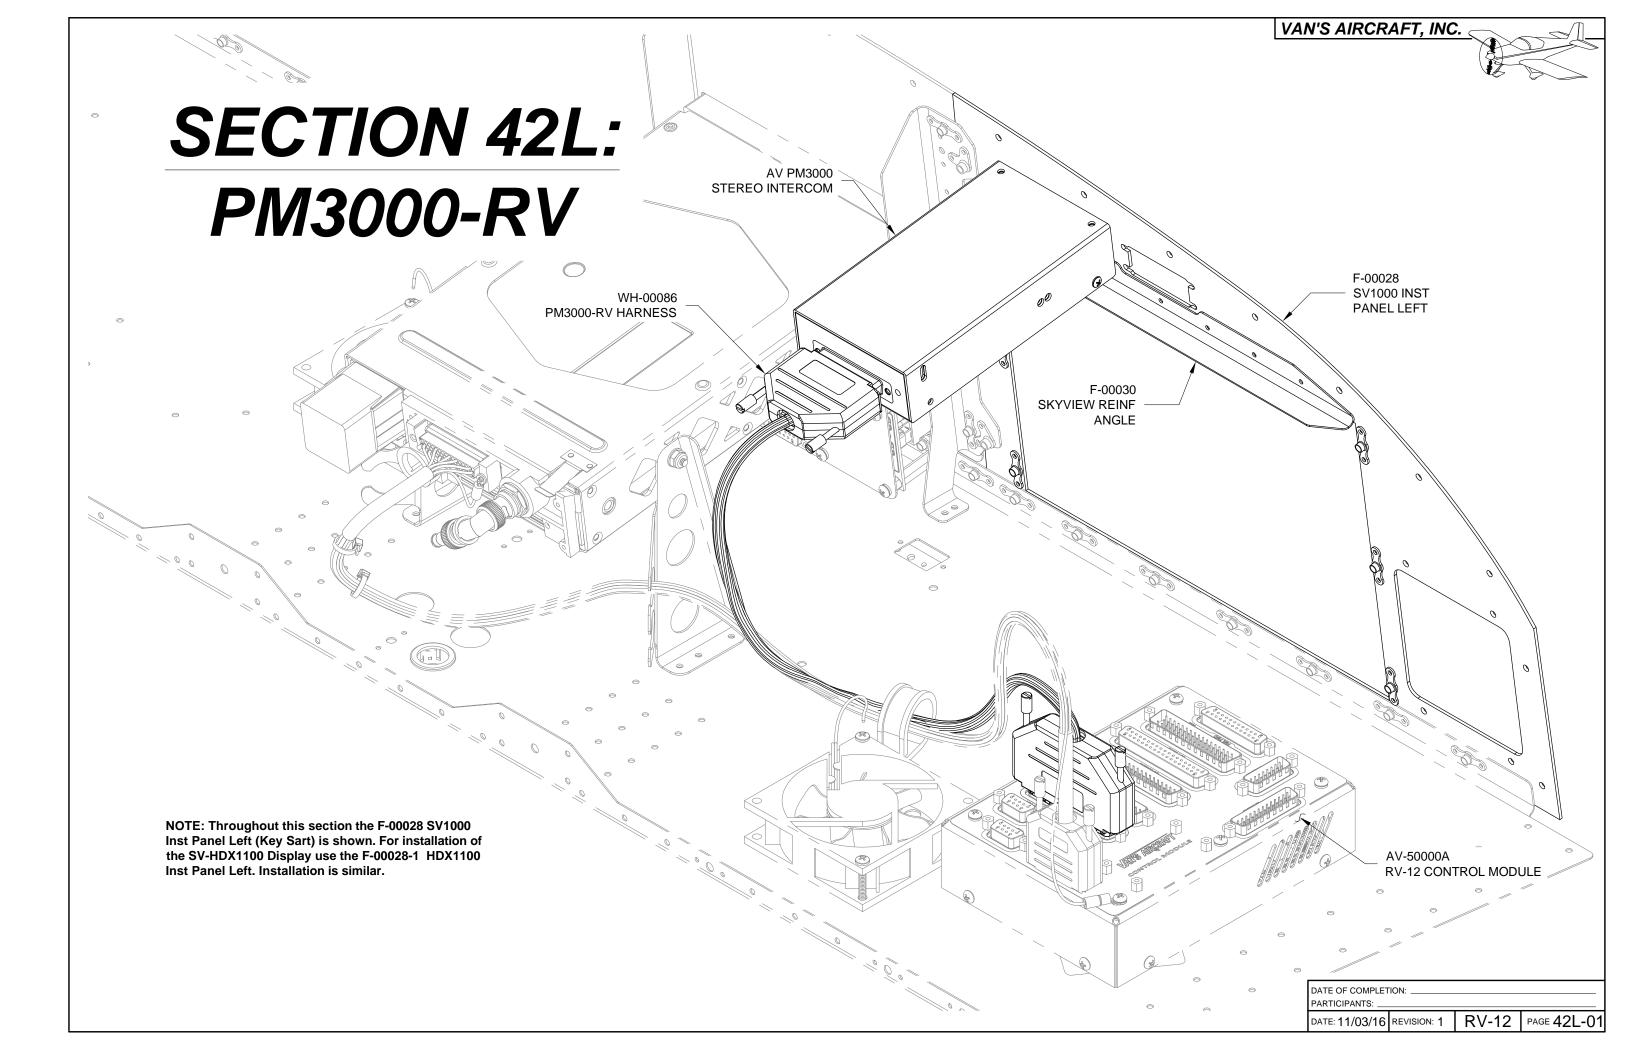

Step 1: Align the AV PM3000 Faceplate with the holes in the F-00028 SV-1000 Inst Panel Left as shown in Figure 1. The holes in the faceplate for the knobs align with the center of the outer arc on each of the knob holes in the instrument panel. Clamp the faceplate to the instrument panel.

Match-Drill 1/8 the two hole locations called out in Figure 1.

NOTE: See instructions included with the AV PM3000 Stereo Intercom for additional installation instructions.

<u>Step 2:</u> Install the AV PM3000 Stereo Intercom to the F-00028 SV-1000 Inst Panel Left as shown in Figure 2 ( *do not* enlarge the holes in the panel).

VAN'S AIRCRAFT, INC.





AV PM3000

F-00028

MS35206-215
2 PLACES

**FIGURE 2:** INSTALLING THE INTERCOM