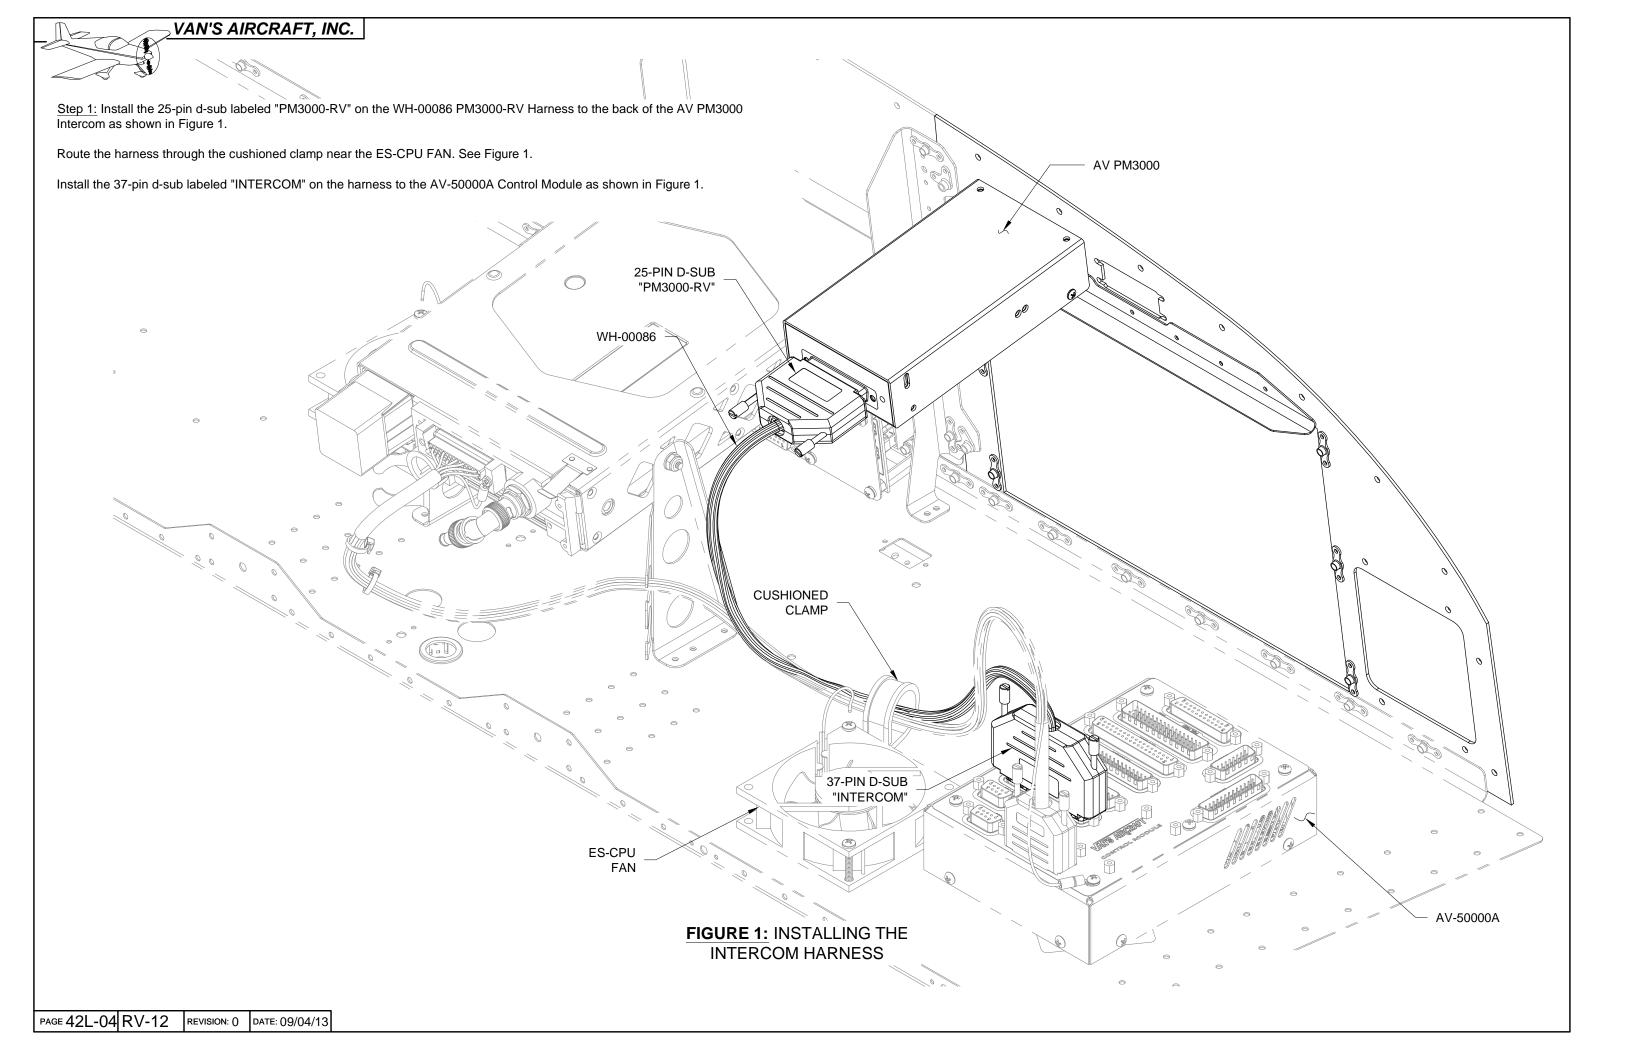

Step 1: Align the AV PM3000 Faceplate with the holes in the F-00028 SV-1000 Inst Panel Left as shown in Figure 1. The holes in the faceplate for the knobs align with the center of the outer arc on each of the knob holes in the instrument panel. Clamp the faceplate to the instrument panel.

Match-Drill 1/8 the two hole locations called out in Figure 1.

NOTE: See instructions included with the AV PM3000 Stereo Intercom for additional installation instructions.

<u>Step 2:</u> Install the AV PM3000 Stereo Intercom to the F-00028 SV-1000 Inst Panel Left as shown in Figure 2 ( *do not* enlarge the holes in the panel).

VAN'S AIRCRAFT, INC.





AV PM3000

F-00028

MS35206-215
2 PLACES

**FIGURE 2:** INSTALLING THE INTERCOM