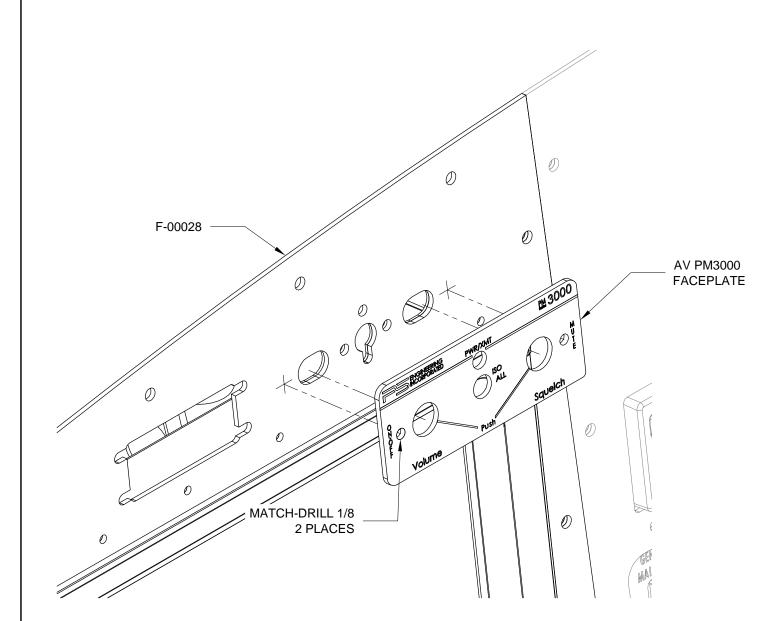

Step 1: Align the AV PM3000 Faceplate with the holes in the F-00028 SV-1000 Inst Panel Left as shown in Figure 1. The holes in the faceplate for the knobs align with the center of the outer arc on each of the knob holes in the instrument panel. Clamp the faceplate to the instrument panel.

Match-Drill 1/8 the two hole locations called out in Figure 1.

NOTE: See instructions included with the AV PM3000 Stereo Intercom for additional installation instructions.

<u>Step 2:</u> Install the AV PM3000 Stereo Intercom to the F-00028 SV-1000 Inst Panel Left as shown in Figure 2 ( *do not* enlarge the holes in the panel).