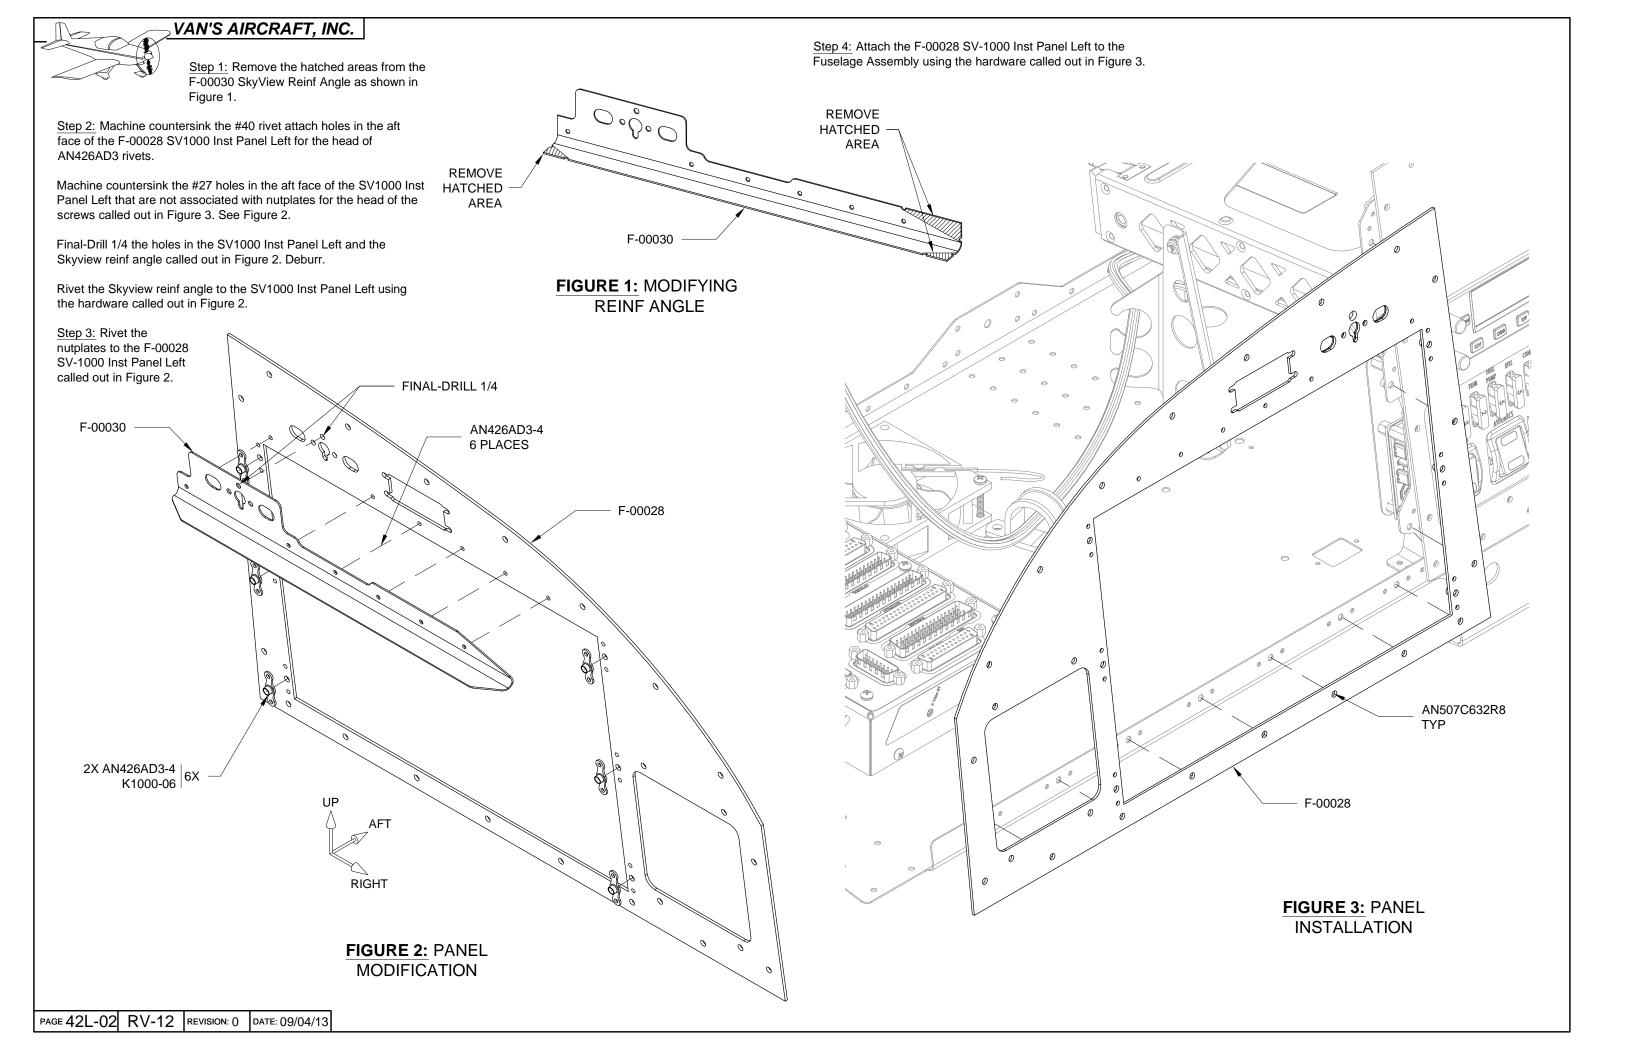

Step 1: Align the AV PM3000 Faceplate with the holes in the F-00028 SV-1000 Inst Panel Left as shown in Figure 1. The holes in the faceplate for the knobs align with the center of the outer arc on each of the knob holes in the instrument panel. Clamp the faceplate to the instrument panel.

Match-Drill 1/8 the two hole locations called out in Figure 1.

NOTE: See instructions included with the AV PM3000 Stereo Intercom for additional installation instructions.

<u>Step 2:</u> Install the AV PM3000 Stereo Intercom to the F-00028 SV-1000 Inst Panel Left as shown in Figure 2 ( *do not* enlarge the holes in the panel).

VAN'S AIRCRAFT, INC.





AV PM3000

F-00028

MS35206-215
2 PLACES

**FIGURE 2:** INSTALLING THE INTERCOM